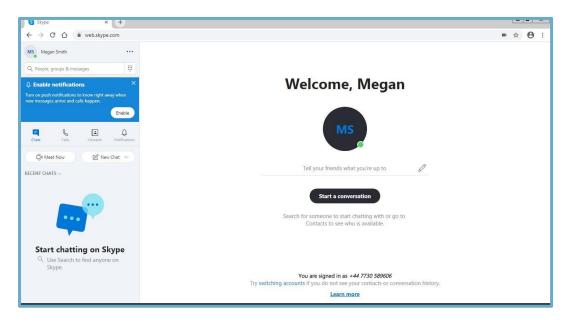

#### Step 1:

First open your internet browser and type in www.skype.com

internet

et Your screen should look like the picture below.

Step 2:

It gives you the option to **download skype** or to **chat now**, if you click **'chat now'** you can use skype on your **web browser**.