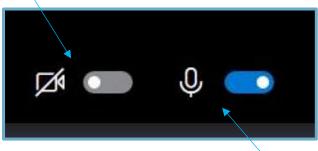

video

When you have a video call with the person, but you would **prefer not to have the camera on you can turn it off** with this icon and you can just use the mic.

camera

The same as the camera you can turn off the mic with this icon.