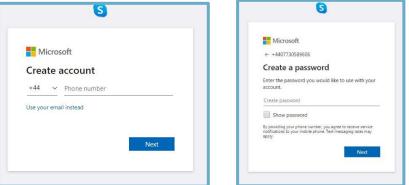

Step 3:

When you click create account you can either use your mobile number

mobile

e or email address to set one up. It will then ask you to create a

| pa | 22M | 010 | J. |  |
|----|-----|-----|----|--|
|    |     |     |    |  |
|    |     |     |    |  |

### Useful Tip!

tips

Use a mixture of **numbers** and **letters** in your **password** to make it **harder** for other people to **guess**.

Keep your **password safe** and **do not** tell other people what it is.