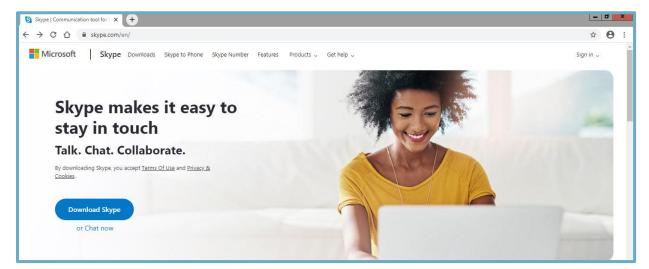

#### Step 1:

First open your internet browser and type in www.skype.com

internet

et Your screen should look like the picture below.

Step 2:

It gives you the option to **download skype** or to **chat now**, if you click **'chat now'** you can use skype on your **web browser**.