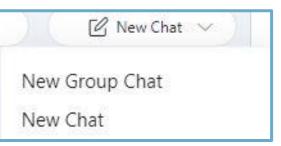

### How to contact friends and family

You can search for **people you know** by typing in either the person's **name**, **email**, **phone number** or their **skype name**.

Once you have connected with the **people you know** you can click the **'New Chat'** tab as seen below and either start a **new group chat**, a **1-1 chat** with the person.