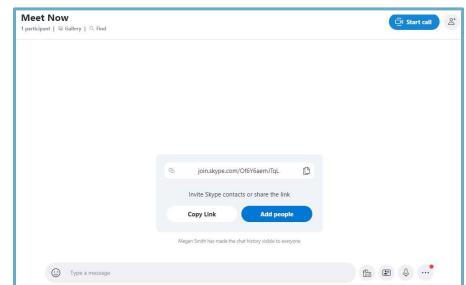

chat

When you have decided on the type of chat you want to have with that person it will appear like the picture below.

You can have a conversation with someone over messages or you can start a video call by clicking the 'start call' icon and you can add people

video

When you have a video call with the person, but you would **prefer not to have the camera on you can turn it off** with this icon and you can just use the mic.

camera

The same as the camera you can turn off the mic with this icon.