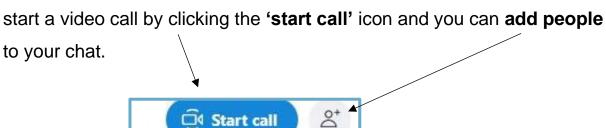

chat

When you have decided on the type of chat you want to have with that person it will appear like the picture below.

You can have a conversation with someone over messages or you can start a video call by clicking the 'start call' icon and you can add people