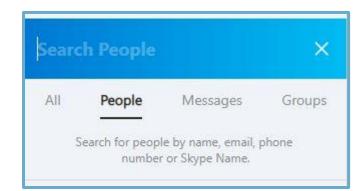

### How to contact friends and family

You can search for **people you know** by typing in either the person's **name**, **email**, **phone number** or their **skype name**.

Once you have connected with the **people you know** you can click the **'New Chat'** tab as seen below and either start a **new group chat**, a **1-1 chat** with the person.