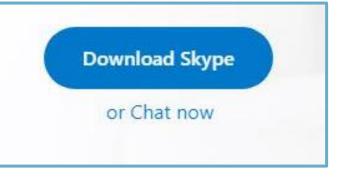

#### Step 1:

First open your internet browser and type in www.skype.com

internet

et Your screen should look like the picture below.

Step 2:

It gives you the option to **download skype** or to **chat now**, if you click **'chat now'** you can use skype on your **web browser**.