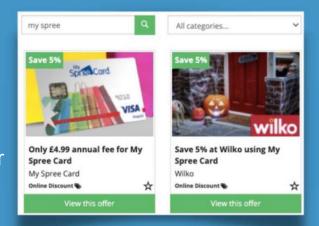

## Another way to earn cashback!

Get a Prepaid Visa Card and you can earn automatic cashback at a number of retailers.

Boots, Sainsbury's, Argos, Asda, Wilko and many more.

#### How do I earn cashback?

- 1. Once you receive your card and it is activated, download the Spree Card APP.
- 2. Top up your balance and start spending.
- 3. Any cashback earned is added to your next top up balance.