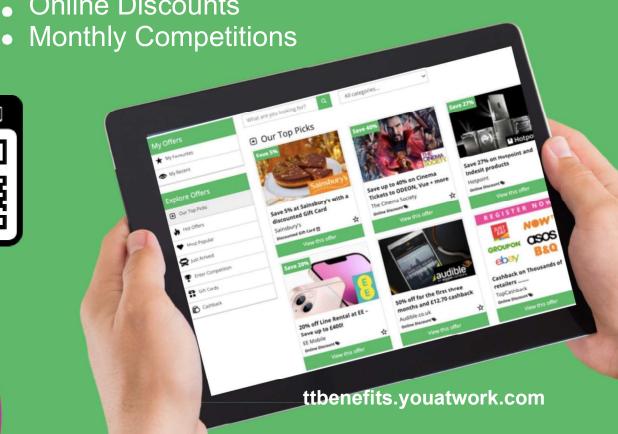

## **Online Discounts**

These are specially negotiated offers directly with the retailer e.g. merlin entertainments, EE and The Cinema Society.

#### How do I save money?

- 1. Login to your employee portal
- 2. Click Discounts

3. Search for an offer

4. Click on the offer and follow the instructions. You may need to register with a third party provider to access the discount.

#### **Examples of some discounts**

Discounts correct at time of publication.