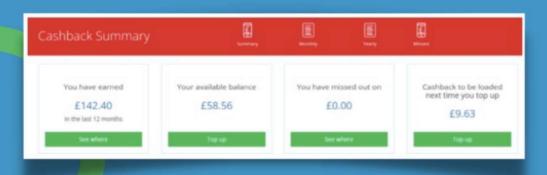

#### Example of a card holder savings.

ttbenefits.youatwork.com

You should find all of the information you need on your portal. However, from time to time you might want to contact customer care directly. You can use any of the ways below to get in touch