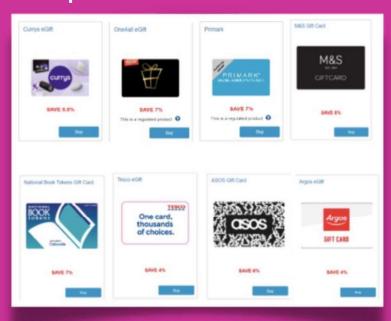

#### **Examples of some retailers**

Don't forget that you can also use giftcards in conjunction with other offers including cashback, other online vouchers and continue to collect loyalty points such as Nectar and Tesco rewards etc.

THE GIFT CARD STORE +