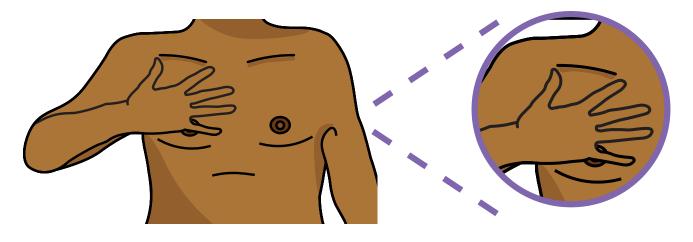

#### Your chest tissue

#### The area up to your collarbone

Your armpits

Page 5 of 10

#### what

What should I be aware of?

You should feel and look for anything that feels different or not normal for you.

You should contact a doctor if you notice any of the below symptoms.

Page 6 of 10

Use the space below to write about or draw how your chest normally feels