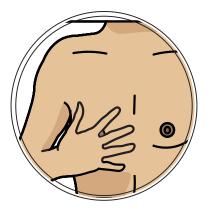

#### what

What should I be aware of?

You should feel and look for anything that feels different or not normal for you.

You should contact a doctor if you notice any of the below symptoms.

Page 6 of 10

Use the space below to write about or draw how your chest normally feels

write draw

My chest looks and feels like ....

My armpits look and feel like ....

The area up to my collarbone looks and feels like...

You should be checking your chest area on a regular basis. Write below how often you will check yourself (for example "every month").