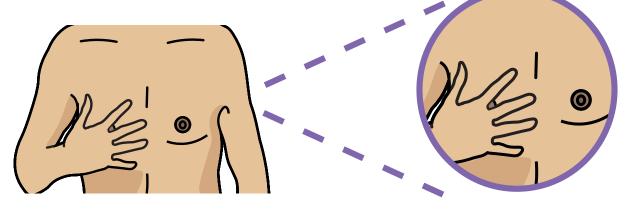

#### Your chest tissue

#### The area up to your collarbone

Your armpits

Page 5 of 10

#### what

What should I be aware of?

You should feel and look for anything that feels different or not normal for you.

You should contact a doctor if you notice any of the below symptoms.

Page 6 of 10

Use the space below to write about or draw how your chest normally feels