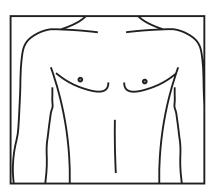

#### Your name

What does your chest look like? Circle the picture below that looks most like you.

Or you can **draw** your chest in the space below.

draw

moles

**Think about** what your nipples look like. Remember to add any moles, freckles, or marks that you have.