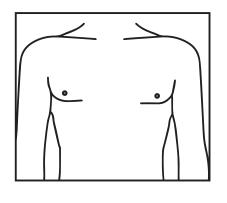

#### Your name

What does your chest look like? Circle the picture below that looks most like you.

Or you can **draw** your chest in the space below.

draw

moles

**Think about** what your nipples look like. Remember to add any moles, freckles, or marks that you have.