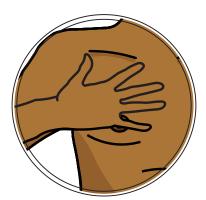

#### The area up to your collarbone

Your armpits

Page 5 of 10

#### what

What should I be aware of?

You should feel and look for anything that feels different or not normal for you.

You should contact a doctor if you notice any of the below symptoms.

Page 6 of 10

Use the space below to write about or draw how your chest normally feels

write draw

My chest looks and feels like ....

My armpits look and feel like ....

The area up to my collarbone looks and feels like...

You should be checking your chest area on a regular basis. Write below how often you will check yourself (for example "every month").