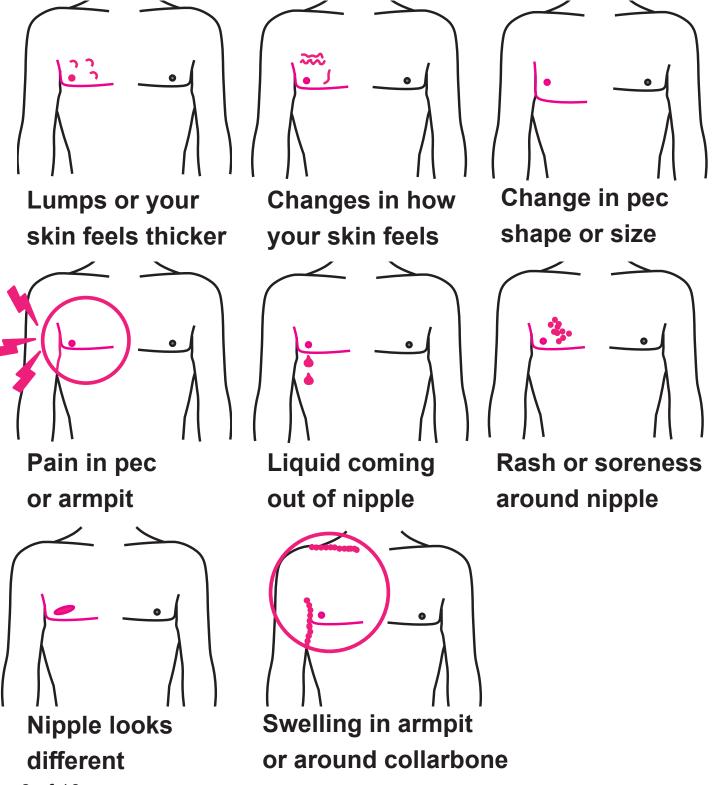

#### what

What should I be aware of?

You should feel and look for anything that feels different or not normal for you.

You should contact a doctor if you notice any of the below symptoms.

Page 6 of 10

Use the space below to write about or draw how your chest normally feels

#### I felt like something was different (tick one)

If yes, what was different. Write below or put a tick in the boxes that apply.

doctor

If you have noticed a change, you may need to see a doctor. Did you write down who you would tell if you noticed any changes? You should let them know.