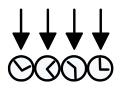

write draw

My chest looks and feels like ....

My armpits look and feel like ....

The area up to my collarbone looks and feels like...

You should be checking your chest area on a regular basis. Write below how often you will check yourself (for example "every month").

regularly

I will check myself every...