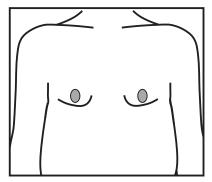

#### Your name

What does your chest look like? Circle the picture below that looks most like you.

Or you can **draw** your chest in the space below.

draw

moles

**Think about** what your nipples look like. Remember to add any moles, freckles, or marks that you have.