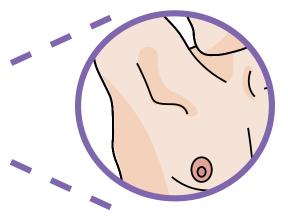

#### Your name

What does your chest look like? Circle the picture below that looks most like you.

Or you can **draw** your chest in the space below.

draw

moles

**Think about** what your nipples look like. Remember to add any moles, freckles, or marks that you have.

#### Your chest tissue

#### The area up to your collarbone

Your armpits

Page 5 of 10