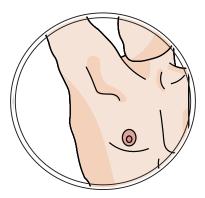

#### Your name

What does your chest look like? Circle the picture below that looks most like you.

Or you can **draw** your chest in the space below.

draw

moles

**Think about** what your nipples look like. Remember to add any moles, freckles, or marks that you have.

#### The area up to your collarbone

Your armpits

Page 5 of 10